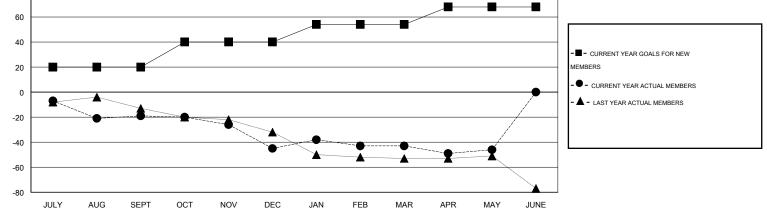

## LOCATION NORTH CAROLINA

GMT CA 1

|               |                  | Clubs               |                            |                             | Members               |                    |                                  |                              |                             |  |
|---------------|------------------|---------------------|----------------------------|-----------------------------|-----------------------|--------------------|----------------------------------|------------------------------|-----------------------------|--|
|               | RESU             | LTS FOR 2013-2014   |                            |                             | RESULTS FOR 2013-2014 |                    |                                  |                              |                             |  |
| QUARTER       | NEW CLUB<br>GOAL | ACTUAL NEW<br>CLUBS | ACTUAL<br>DROPPED<br>CLUBS | ACTUAL NET<br>GAIN/<br>LOSS | QUARTER               | NEW MEMBER<br>GOAL | ACTUAL TOTAL<br>MEMBERS<br>ADDED | ACTUAL<br>DROPPED<br>MEMBERS | ACTUAL NET<br>GAIN/<br>LOSS |  |
| JULY/AUG/SEPT | 1                | 0                   | 0                          | 0                           | JULY/AUG/SEPT         | 20                 | 17                               | 36                           | -19                         |  |
| OCT/NOV/DEC   | 1                | 0                   | 0                          | 0                           | OCT/NOV/DEC           | 20                 | 13                               | 39                           | -26                         |  |
| JAN/FEB/MAR   | 0                | 0                   | 0                          | 0                           | JAN/FEB/MAR           | 14                 | 31                               | 29                           | 2                           |  |
| APR/MAY/JUNE  | 0                | 0                   | 0                          | 0                           | APR/MAY/JUNE          | 14                 | 13                               | 16                           | -3                          |  |