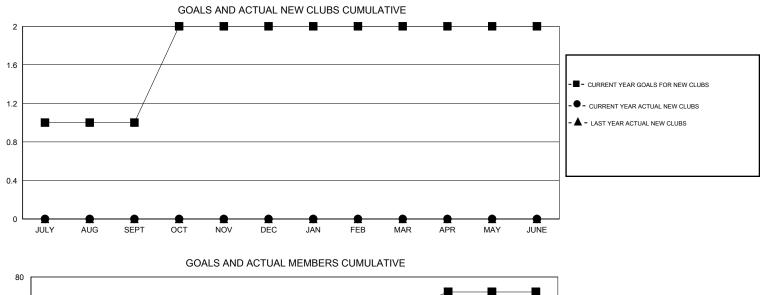

## LOCATION NORTH CAROLINA

GMT CA 1

|               |                  | Clubs               |                            |                             | Members               |                    |                                  |                              |                             |  |
|---------------|------------------|---------------------|----------------------------|-----------------------------|-----------------------|--------------------|----------------------------------|------------------------------|-----------------------------|--|
|               | RESU             | LTS FOR 2013-2014   |                            |                             | RESULTS FOR 2013-2014 |                    |                                  |                              |                             |  |
| QUARTER       | NEW CLUB<br>GOAL | ACTUAL NEW<br>CLUBS | ACTUAL<br>DROPPED<br>CLUBS | ACTUAL NET<br>GAIN/<br>LOSS | QUARTER               | NEW MEMBER<br>GOAL | ACTUAL TOTAL<br>MEMBERS<br>ADDED | ACTUAL<br>DROPPED<br>MEMBERS | ACTUAL NET<br>GAIN/<br>LOSS |  |
| JULY/AUG/SEPT | 1                | 0                   | 0                          | 0                           | JULY/AUG/SEPT         | 20                 | 17                               | 36                           | -19                         |  |
| OCT/NOV/DEC   | 1                | 0                   | 0                          | 0                           | OCT/NOV/DEC           | 20                 | 13                               | 39                           | -26                         |  |
| JAN/FEB/MAR   | 0                | 0                   | 0                          | 0                           | JAN/FEB/MAR           | 14                 | 31                               | 29                           | 2                           |  |
| APR/MAY/JUNE  | 0                | 0                   | 0                          | 0                           | APR/MAY/JUNE          | 14                 | 13                               | 16                           | -3                          |  |